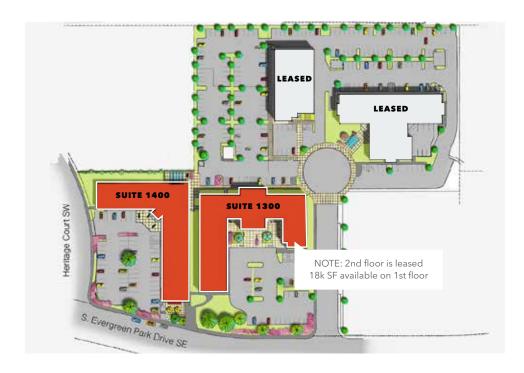

#### **AVAILABLE**

| Suite 1300  | 1st Floor 6,000-18,000 SF |
|-------------|---------------------------|
| Suite 1400  | 2,500-14,000 SF           |
| Rental Rate | Starting at \$20 + NNN    |